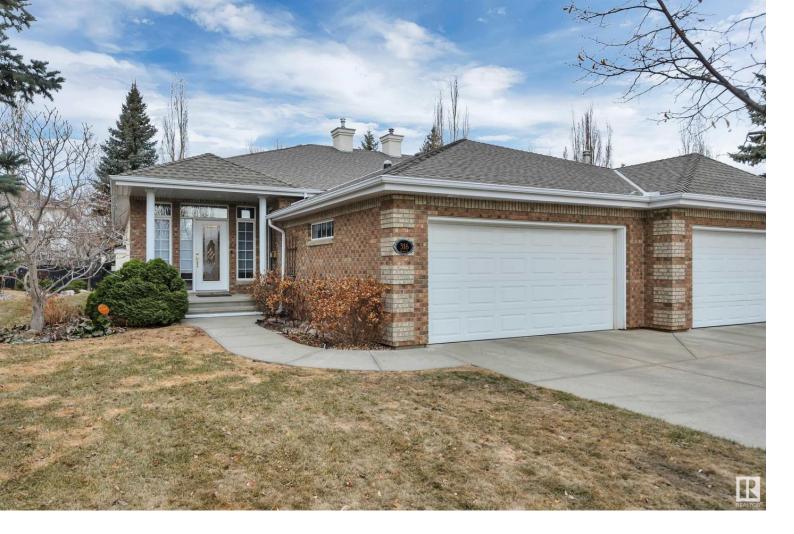

## 316 TORY View Edmonton AB

\$649,900

METICULOUSLY maintained BRASS III, over 1600sqft + FF basement, 2+1 bedrooms, BRAND NEW furnace, Central AC, beautiful landscaping featuring dry creek, QUIET WEST BACKING yard, FRESHLY PAINTED, MOVE-IN READY! Mainfloor offers 9ft CEILINGS, spacious kitchen w/ large center island, SS appliances (brand new dishwasher) corner pantry, & PLENTY of cabinet/counterspace. Living room has a cozy GAS FP and is surrounded with WEST & SOUTH facing windows bringing in tons of natural light. Large primary bedroom, space for all your furniture. 5pc ensuite w/ double sinks & separate soaker tub & W/I shower leads to the WALK-IN closet. 2nd bedroom, 4 pc bath, laundry complete main level. Fully finished basement offers a huge rec room/family room, massive 3rd bedroom, 4pc bath & all the storage space you need! Notable changes: Brand new furnace, rain sensor for irrigation system, powered awning for west facing deck, solar tubes throughout, & tinted windows. IMMACULATE CONDITION and QUALITY BUILT! LOW MAINTENAINCE LIVING!