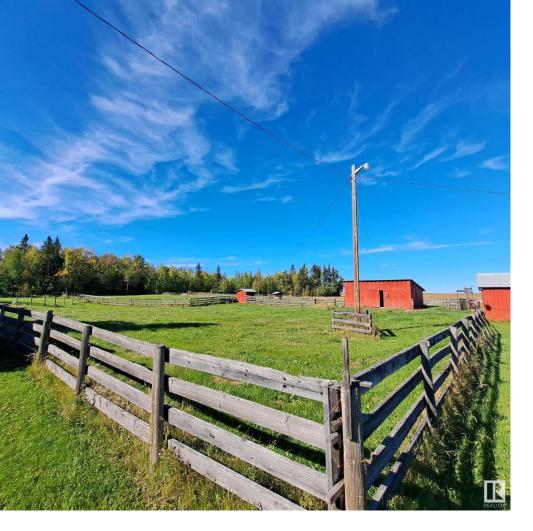

## 3160 HWY 622 Rural Leduc County AB \$549,999

St Francis on pavement to the house and garage, 5.76 Acres set up for cattle or horses inside the Leduc County Agriculture District. The home is about 1300Sq' of bright space with a huge country kitchen, corner fireplace, large living room, main floor laundry and 2 good size bedrooms. The basement is very clean with a 3rd bedroom, 4 pc bath, cold room, and room for a 2nd living room. Recent upgrades include septic pump, roof, new furnace, 100 amp power. There is a oversized double garage with work shop, power, flat concrete floor and a wood heater. Yard is well taken care of and has a second well centrally located with tractor tire water tank. Many out buildings, large animal shed and 40x60 Quonset. This is a exceptionally well taken care of fenced property and could fill many rolls from a home and hobby to Agra-business, future green house, or even a potential equipment, storage or rental yard centrally located right on pavement.