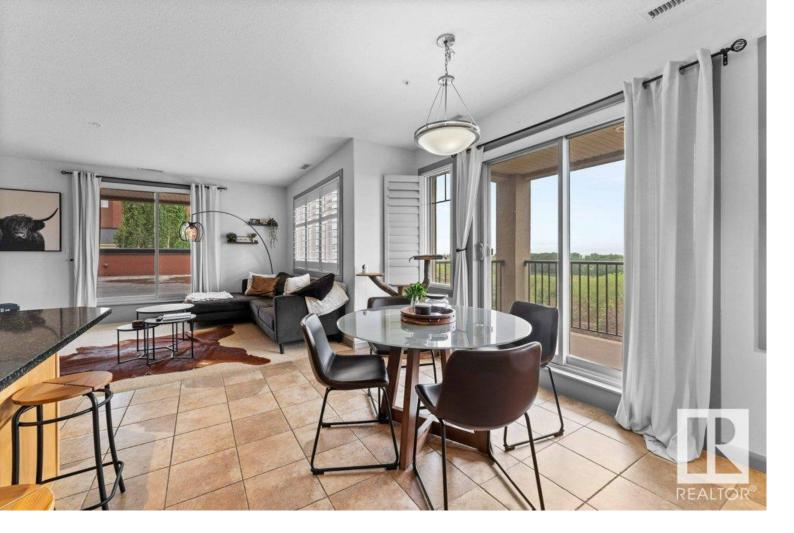

## Sherwood Park Alberta

\$364,500

\*\*First time on the market!\*\* This immaculate NORTHWEST CORNER UNIT features 2 Bedrooms, and 2 full Bathrooms. The Palisades Condo offers luxury and convenience in a adult living - quiet cul-de-sac area backing onto a beautiful park. Enjoy TWO private balconies, an oversized outdoor space perfect for those entertaining - one balcony is north facing, the larger one west facing. Featuring granite countertops throughout, the kitchen offers open concept with a large dining area. Completing the unit is an extra-large inunit storage space with in-suite washer and dryer, a underground separate storage unit, and two parking stalls-one underground and one covered with plug-in. Located in desirable Sherwood Park, near Emerald Hills, this rare gem combines comfort, space, and tranquility. Don't miss this unique opportunity! (id:6769)