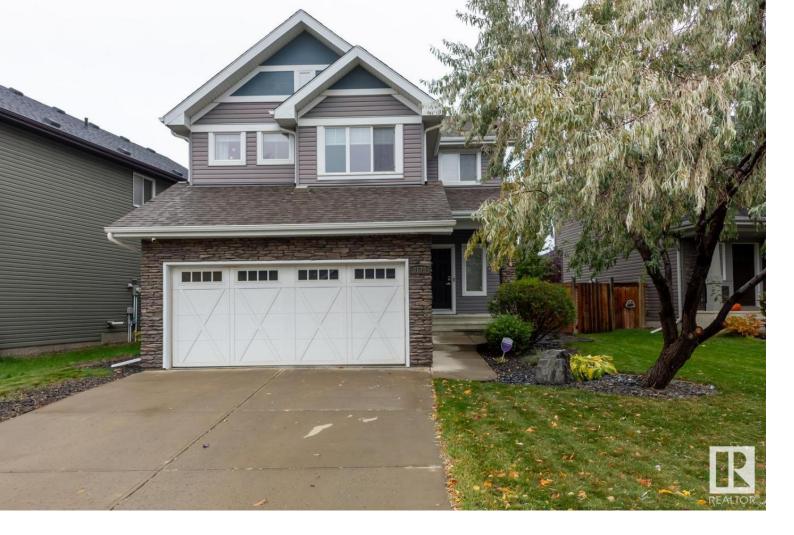

## 3178 WHITELAW Drive Edmonton AB

\$615,000

FANTASTIC LOCATION & METICULOUSLY MAINTAINED! Welcome to this quality 2-storey home, built by Landmark Homes, in Windermere. Situated near schools, parks, public transit, Anthony Henday, shopping, restaurants, and more. Approx. 1930 sq. ft. with 3 beds, 3 baths & a spacious bonus room featuring vaulted ceilings. The primary bed has a sitting area, walk-in closet, & ensuite with a soaker tub. The open concept main floor has 9 ft ceilings, a gas fireplace, corner pantry, stainless steel appliances & a laundry room with organizers. The window coverings are Hunter Douglas. The yard is landscaped & fenced, featuring a MASSIVE 2-tier deck with railings. Impressive upgrades throughout. Beautiful 5" wide engineered hardwood (2015). REDESIGNED main floor, with help from a hired interior designer including: island cabinets with custom Cambria quartz countertop, bulkhead over the island and backsplash (2020). Upstairs quartz countertops (2021). Central A/C and a replaced sump pump (2021). This home is a must-see!