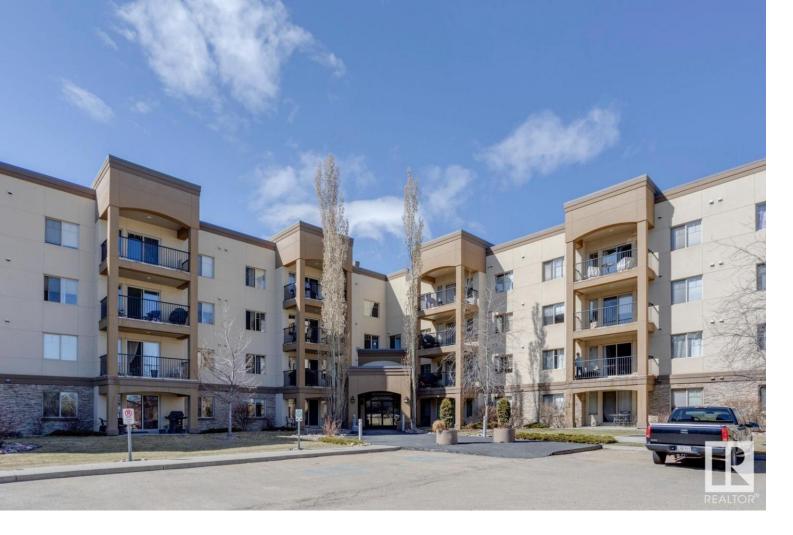

## 400 PALISADES Way 318 Sherwood Park AB

\$309.000

THE BEST IN ADULT LIVING! Palisades On The Park is an exclusive 18+, PET FRIENDLY, well managed building with resort-like amenities which include a well-equipped gym, movie theatre, social room, dry sauna, steam room, car wash & guest suite! This Executive style 2 bedroom, 2 bath home has a spacious floor plan offering over 1089 sq.ft of open living space. Some of the many upgrades include vinyl plank floors, granite counters & custom California closets. The chef's kitchen has an abundance of quality cabinetry, s/s appliances & huge peninsular eat-up island. The elegant living room has patio doors opening to the balcony with a gorgeous natural view. The primary bedroom has a massive w/through closet & ensuite. The 2nd bedroom is on the opposite side for added privacy. The unit is completed with a full bath, laundry & den/office space. With 2 titled parking stalls, storage unit, heat/water included & an unbeatable location, close to Millenium Place, restaurants & great shopping! An absolute MUST SEE!!