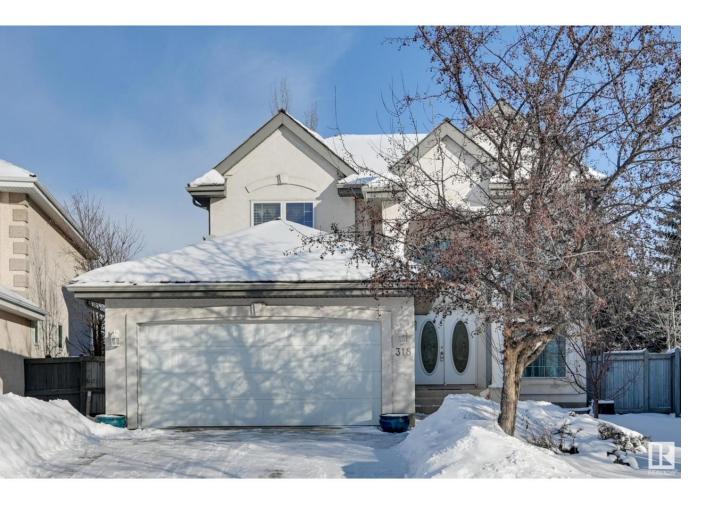

## Edmonton Alberta \$699,900

Well sought after neighborhood of Properties of Donsdale. Nearly 3700sf of total living space on 3 levels within an 8600sf pie lot. 3 living areas, 4 bedrooms+den & loft. 17' vaulted foyer & curved staircase welcomes you through a naturally lit, traditional floorplan. West facing great room is perfect for a seated greeting area, open to formal dining which seats 10 for family gatherings. Maple kitchen offers plenty of storage & counter space. Spacious nook for casual dining provides direct access to deck & yard. 2nd living area w/cozy gas fireplace. Home office/studio for the professional. Powder room & laundry complete this level. Upper loft flex area is open to below. Oversized primary bedroom w/walk-in closet & 4pc open ensuite will accommodate any furniture arrangement. 2 add'l bedrooms & 4pc bath for a growing family. Lower level rec space is perfect for games or family movie nights. 4th bedrm, 3pc bathrm & storage for extended guest stays. Immediate possession available. (\*virtually staged photos) (id:6769)