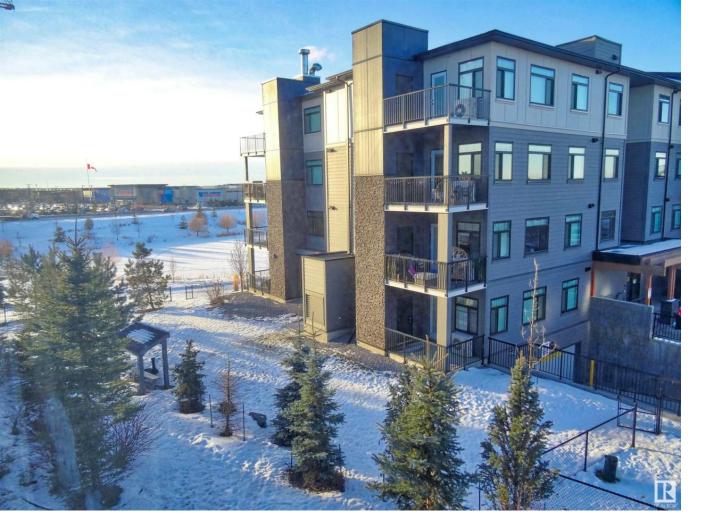

## Edmonton Alberta

\$194,900

Freshly painted, IMMEDIATE POSSESSION AVAILABLE - 2 Bed + Den, 2 Bath Corner Apartment unit with in suite laundry and one heated underground parking + storage space. Discover the perfect balance of affordability and accessibility with this inviting 1025 sq ft apartment (builder's floor plan), conveniently situated on the 3rd floor corner unit. This home is an ideal sanctuary for those seeking proximity to all amenities while enjoying the comforts of a well-designed living space. (id:6769)