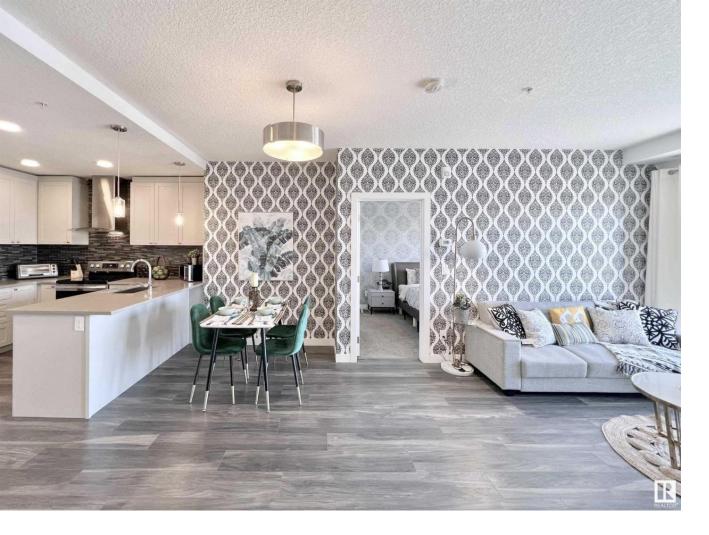

## 1316 WINDERMERE Way 319 Edmonton AB

\$335.000

\*Builder's Plan indicates 968 sq.ft for the enclosed area of this unit\*Welcome to LUX, a brand new STEEL & CONCRETE luxury building in Upper Windermere offers all amenities. Condo allows pet and Airbnb. Stunning 2 bdrm & Den +2 full bathrooms. Titled U/G Parking(P1#75). In suite Laundry. Decorated with only the best of everything. Highlights: 9' ceilings; energy efficient windows; Upgraded plank floor through out the unit; Kitchen-Complete ss gourmet appliances; Chimney hood fan; white maple cabinets up tp ceilings; Contemporary, quartz countertops; Glass tile backsplash; Elegant bathroom: Luxurious, porcelain tiled showers with rain shower head; Full width vanity mirrors. One Secured underground parking (Heated and ventilated). It retains the value of peaceful living with great access to all amenities and transportation, community gardens, a K-9 school and while being conveniently close to all amenities.