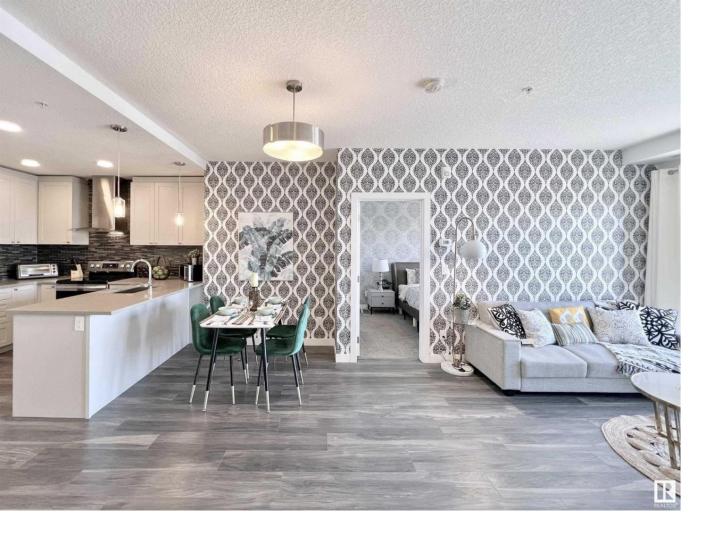

## Edmonton Alberta

\$335,000

\*Builder's Plan indicates 968 sq.ft for the enclosed area of this unit\*Welcome to LUX, a brand new STEEL & CONCRETE luxury building in Upper Windermere offers all amenities. Condo allows pet and Airbnb. Stunning 2 bdrm & Den +2 full bathrooms. Titled U/G Parking(P1#75). In suite Laundry. Decorated with only the best of everything. Highlights: 9' ceilings; energy efficient windows; Upgraded plank floor through out the unit; Kitchen-Complete ss gourmet appliances; Chimney hood fan; white maple cabinets up tp ceilings; Contemporary, quartz countertops; Glass tile backsplash; Elegant bathroom: Luxurious, porcelain tiled showers with rain shower head; Full width vanity mirrors. One Secured underground parking (Heated and ventilated). It retains the value of peaceful living with great access to all amenities and transportation, community gardens, a K-9 school and while being conveniently close to all amenities. (id:6769)