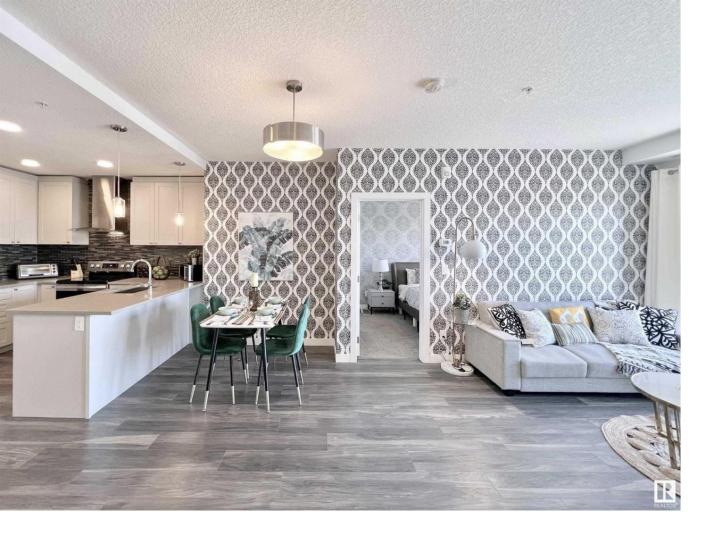

## Edmonton Alberta

\*Builder's Plan indicates 968 sq.ft for the enclosed area of this unit\*Welcome to LUX, a brand new STEEL & CONCRETE luxury building in Upper Windermere offers all amenities. 18+building. Condo allows pet and Airbnb. Stunning 2 bdrm & Den +2 full bathrooms. Titled U/G Parking(P1#75). In suite Laundry. Decorated with only the best of everything. Highlights: 9' ceilings; energy efficient windows; Upgraded plank floor through out the unit; Kitchen-Complete ss gourmet appliances; Chimney hood fan; white maple cabinets up tp ceilings; Contemporary, quartz countertops; Glass tile backsplash; Elegant bathroom: Luxurious, porcelain tiled showers with rain shower head; Full width vanity mirrors. One Secured underground parking (Heated and ventilated). It retains the value of peaceful living with great access to all amenities and transportation, community gardens, a K-9 school and while being conveniently close to all amenities. (id:6769)