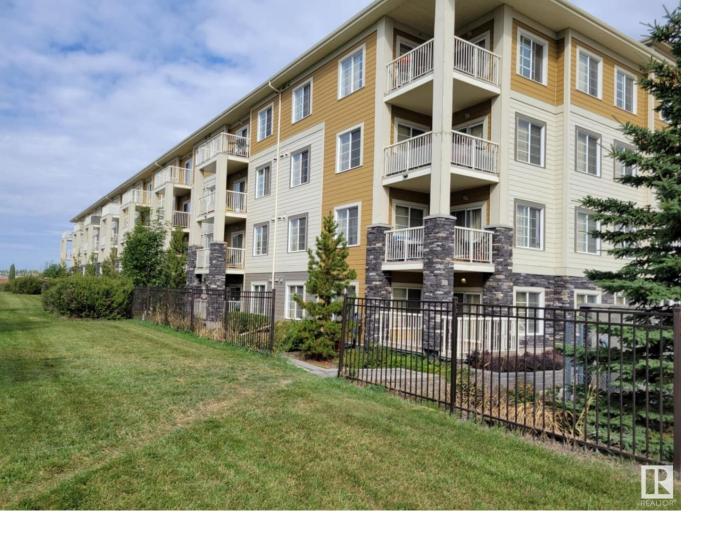

## Edmonton Alberta

\$289,000

Enjoy this 1100+ sq ft spacious corner unit condo featuring 2 bedrooms, 2 full baths, in-suite laundry and storage. This 3rd floor oasis in the 2016 built SAVIDA, is located in the heart of Clareview Town Center, directly across the walking path to the Clareview Recreation Centre. With abundant natural lighting, functional and open-concept floorplan, stainless appliances, and a lovely situated deck with natural gas hook-ups. Titled parking both above ground and underground, it is perfect to take the edge off the snowy Alberta winters. The corner deck offers both privacy and stunning vistas. Located within walking distance to shopping, schools, public transportation, and trails, this condo offers the most convenient lifestyle there is. Don't miss out on this opportunity! (id:6769)