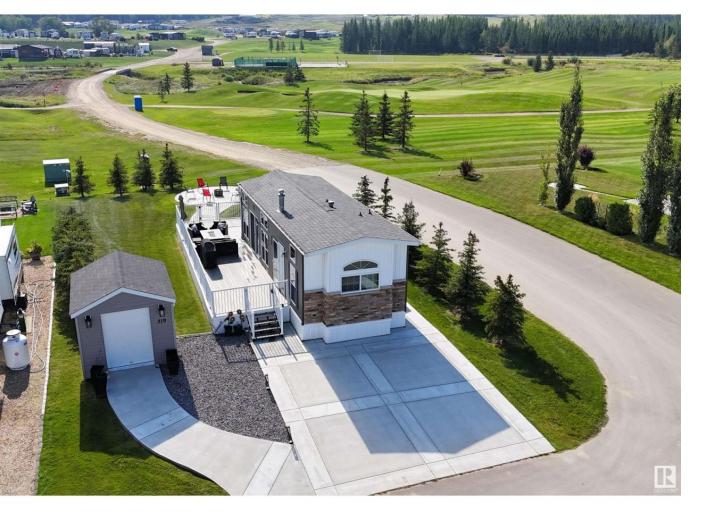

## Rural Parkland County Alberta

Year-round getaway in the private, gated community of Trestle Creek Golf Resort. This 540 square foot modular home features central air conditioning, 10 foot vaulted ceiling and a fantastic open concept floor plan. Bright living room with large south-facing windows, gourmet kitchen with eat-up peninsula, 3-piece bathroom and a cozy primary bedroom with washer & dryer. Outside, the beautifully landscaped yard boasts an oversized composite deck, concrete path leading to the circular firepit area and a 10x12 electric golf car garage. Located within The Tamaracks, an age restricted 50+ zone of Trestle Creek. The resorts amenities include an 18 hole championship golf course, a 9 hole par 3 course, waterpark, cable wakeboard park, beach, pickleball courts and 25 kms of walking trails. Located 45 minutes west of Edmonton with easy access to the Yellowhead Highway. (id:6769)