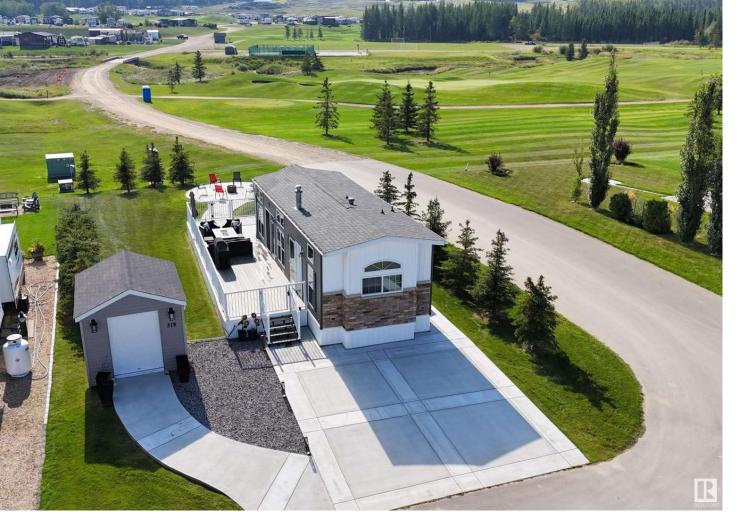

## 53126 RGE ROAD 70 319 Rural Parkland County AB \$275,000

Year-round getaway in the private, gated community of Trestle Creek Golf Resort. This 540 square foot modular home features central air conditioning, 10 foot vaulted ceiling and a fantastic open concept floor plan. Bright living room with large south-facing windows, gourmet kitchen with eat-up peninsula, 3-piece bathroom and a cozy primary bedroom with washer & dryer. Outside, the beautifully landscaped yard boasts an oversized composite deck, concrete path leading to the circular firepit area and a 10x12 electric golf car garage. Located within "The Tamaracks", an age restricted 50+ zone of Trestle Creek. The resort's amenities include an 18 hole championship golf course, a 9 hole par 3 course, waterpark, cable wakeboard park, beach, pickleball courts and 25 kms of walking trails. Located 45 minutes west of Edmonton with easy access to the Yellowhead Highway. Listing Presented By: