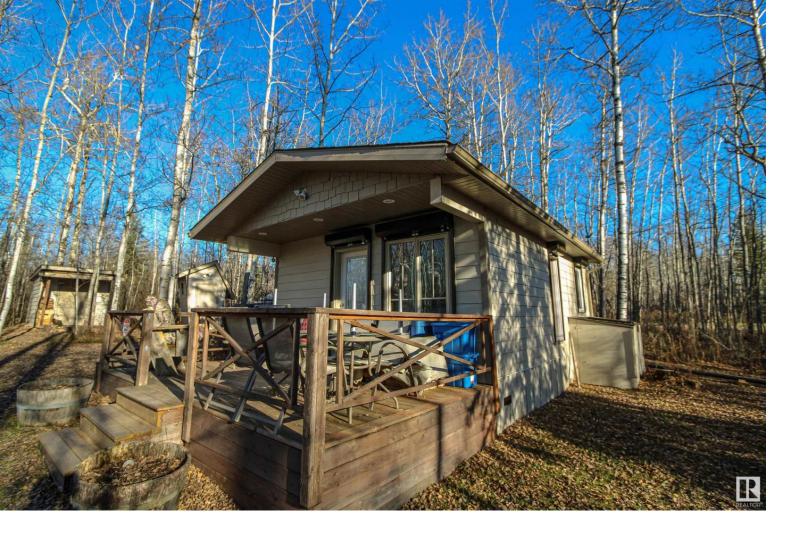

## 319 60118 SEC 857 Rural St. Paul County AB \$124,900

This charming cabin on 0.79 acres at Lower Mann Lake offers the perfect blend of privacy and rustic comfort. Surrounded by mature trees with no view of neighbors, the cabin features a cozy bedroom, full kitchen, a sink and shower, and a beautiful wood stove. Power and water are fully set up, with an insulated add-on housing a small cistern, pump, water heater, and a backup heater. The hardy board exterior ensures durability, while a spacious deck invites relaxation. Full window locking shutters when leaving the cabin. Modern contemporary guest cabin for overflow guest accommodations.