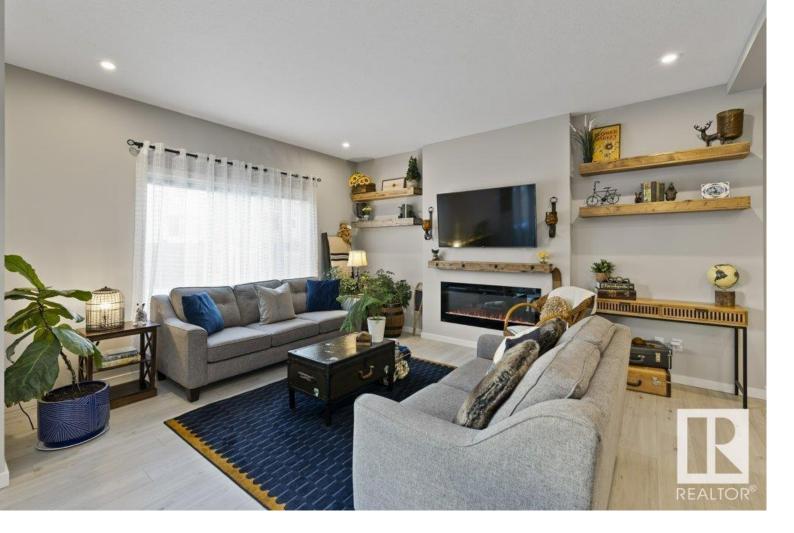

## Sherwood Park Alberta

\$734,900

Welcome home! This nearly new 2-story home with a SIDE ENTRANCE offers everything you're looking for with style, function, and value over a brand-new build! Meticulously maintained and upgraded, it features completed LANDSCAPING and FULLY FENCED - a \$20,000 value and completed to the strict architectural community guidelines. Also included is a partially finished basement with 9-FT CEILINGS, a rec area, framed area for a full bath and a bedroom. Inside, enjoy a thoughtfully designed layout with 3 spacious bedrooms upstairs, including a luxurious primary suite with a 5-pc ensuite, bonus room, 4-pc bath, and convenient upstairs laundry. The main floor features a chef's kitchen with a walk-through pantry, a large dining area flowing into the living room with a feature fireplace, and a spacious boot room with a walk-through closet. The garage offers high ceilings for extra storage. Move in without the wait, hassle, or added costs of building - this home is ready to impress! (id:6769)