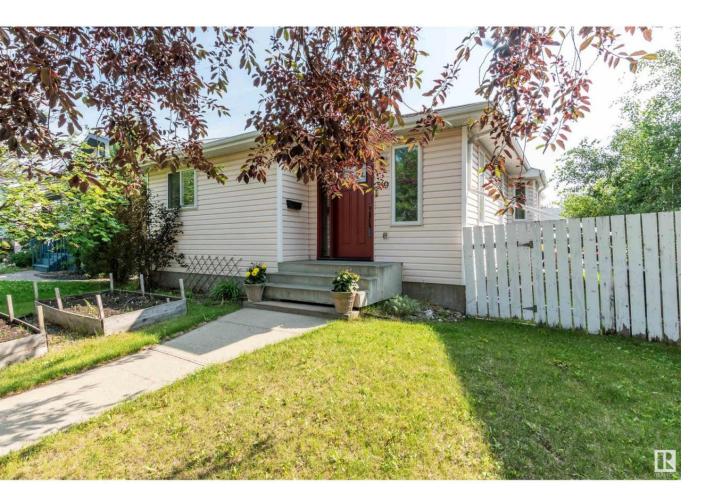

## Sherwood Park Alberta

\$434,900

Very well kept 1096.56 square foot, 5 bedroom (3+2) bungalow with a 2nd kitchen in the fully finished basement. Bright and open main floor with laminate flooring throughout. Kitchen has stainless steel appliances and a big pantry. Three bedrooms up, and master has a 3 piece ensuite. The basement is fully finished with 2 bedrooms, family room and a huge bathroom, and a second kitchen. The back deck leads to your oversized, heated, detached garage, plus there is an RV parking pad with an extra high gate. Property also has underground sprinklers in the front yard. Home has had many recent upgrades including 3 pane windows (argon), shingles, furnace, central A/C and on demand hot water. Terrific family home close to the new Davidson Creek elementary school and Emerald Hills Shopping Center plus great access to Hwy 16 and 21. (id:6769)