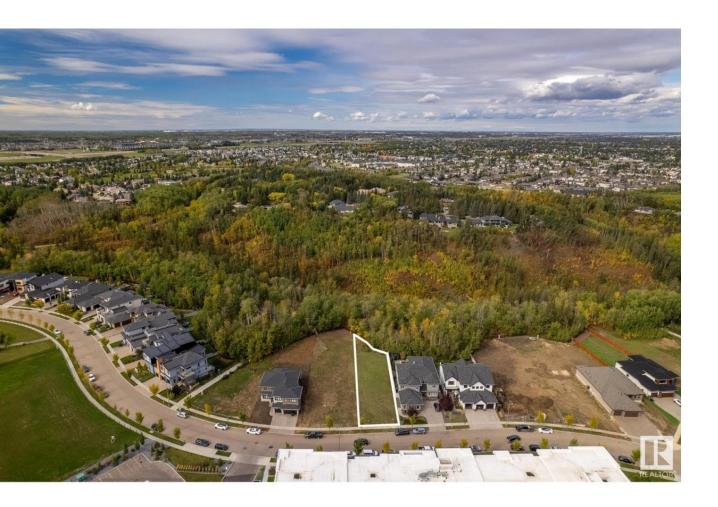

## Edmonton Alberta

\$510,000

Do not miss this rare opportunity to build your dream home in the prestigious community of Cameron Heights, on an expansive 11,608 SQFT lot that backs onto the serene Wedgewood Ravine. This remarkable property is one of the largest on the block, extending up to 249 feet at its longest point. With its prime location and generous size, this lot offers an unparalleled chance to create a custom home that perfectly blends luxury, nature, and privacy in one of the city's most sought-after neighbourhoods. (id:6769)