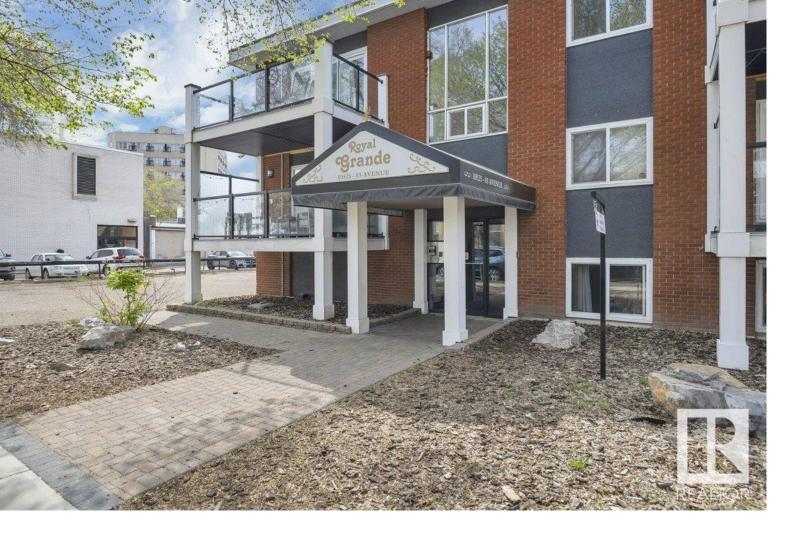

## Edmonton Alberta \$209,000

Welcome to this top floor 2-bedroom corner unit in the heart of Old Strathcona/University area that is just a few steps from Whyte Avenue. The open concept floor plan boasts over 970 square feet of living space with hardwood floors and porcelain tile throughout. There is an impressive gourmet kitchen which features custom cabinetry, black energy efficient appliances, granite countertops and a large central island. A spacious open living room and dining room lead out to the balcony. Down the hall you find 2 generous sized bedrooms, an updated four-piece bathroom and in-suite laundry complete this amazing unit. Additional amenities include assigned parking stall, and the building is pet friendly. This fantastic location puts you just steps away from schools, parks, and some of the best eateries in the city. (id:6769)