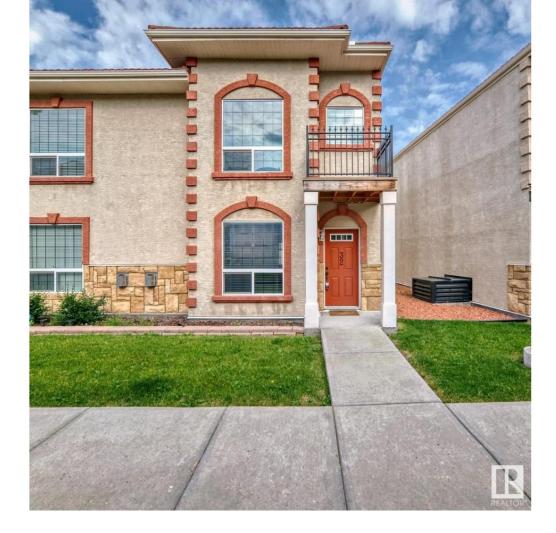

## Edmonton Alberta

\$225,000

Corner unit!! Beautiful 'Tuscan Village' over 1,300 sq.ft. The two storey townhouse is located in the Northwest community of Carlton. Built in 2010, Recent upgrades include painting, baseboard, flooring, and appliances. The main floor features a large and bright living room with brand new flooring and a corner gas fireplace. The lovely kitchen has an island with an extended breakfast bar, ample cabinets and counter space, and SS appliances. The dining room has patio door access to the west-facing concrete patio. A powder room and laundry completes the main level. The upper level offers two large bedrooms with its own full ensuite and walk-in closet. The basement features a second family room, storage space and access to your 2 HEATED UNDERGROUND PARKING STALLS GARAGE! Pets welcome with board approval. Condo fee INCLUDES HEAT AND WATER! Located near Elizabeth Finch school, close to countless amenities, public transit & quick access to St.Albert & Anthony Henday. (id:6769)