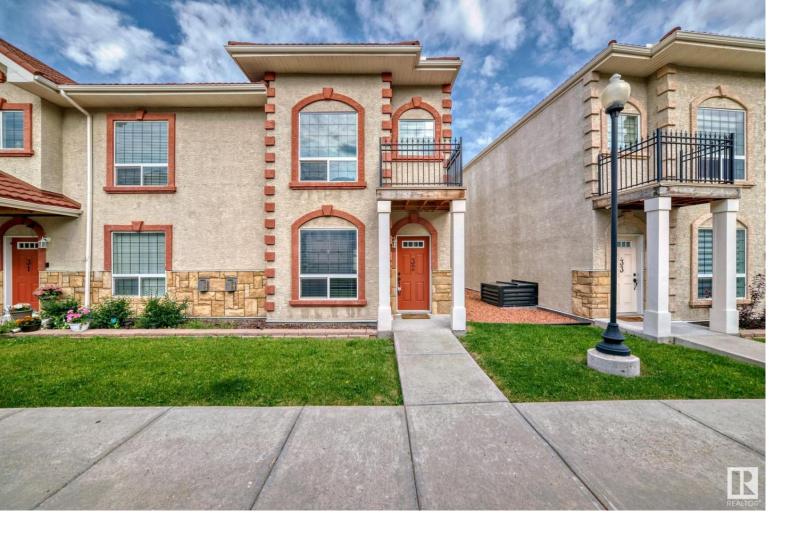

## 13825 155 Avenue 32 Edmonton AB \$225,000

Corner unit!! Beautiful 'Tuscan Village' over 1,300 sq.ft. The two storey townhouse is located in the Northwest community of Carlton. Built in 2010, Recent upgrades include painting, baseboard, flooring, and appliances. The main floor features a large and bright living room with brand new flooring and a corner gas fireplace. The lovely kitchen has an island with an extended breakfast bar, ample cabinets and counter space, and SS appliances. The dining room has patio door access to the west-facing concrete patio. A powder room and laundry completes the main level. The upper level offers two large bedrooms with its own full ensuite and walk-in closet. The basement features a second family room, storage space and access to your 2 HEATED UNDERGROUND PARKING STALLS GARAGE! Pets welcome with board approval. Condo fee INCLUDES HEAT AND WATER! Located near Elizabeth Finch school, close to countless amenities, public transit & quick access to St.Albert & Anthony Henday.