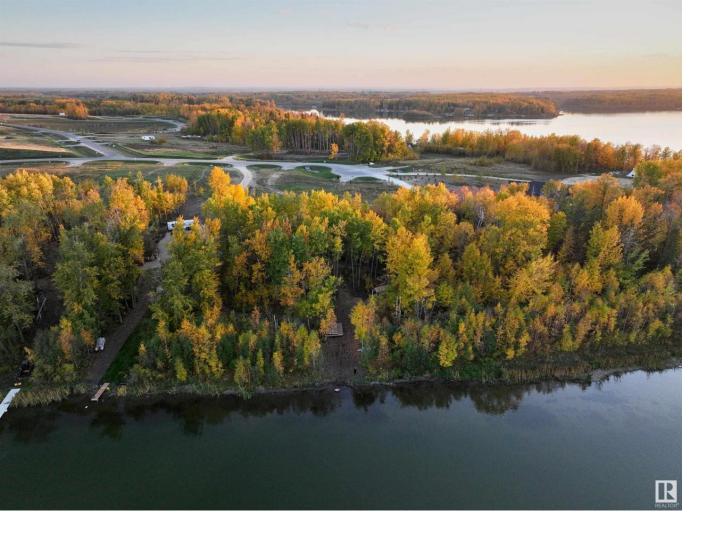

## 32 2307 twp rd 522 Rural Parkland County AB

\$474,900

STUNNING LAKEFRONT LOT WITH WALKOUT POTENTIAL ON PRISTINE SPRING FED JACKFISH LAKE! This beautiful property offers 1.14 acres of treed waterfront potential w over 215' of frontage to the water. Build with Kimberley Homes or with your builder of choice. Kimberley Homes is offering a \$100,000 build credit if the Buyer chooses to build with Kimberley Homes. Only 30 minutes from West Edmonton - don't miss out!