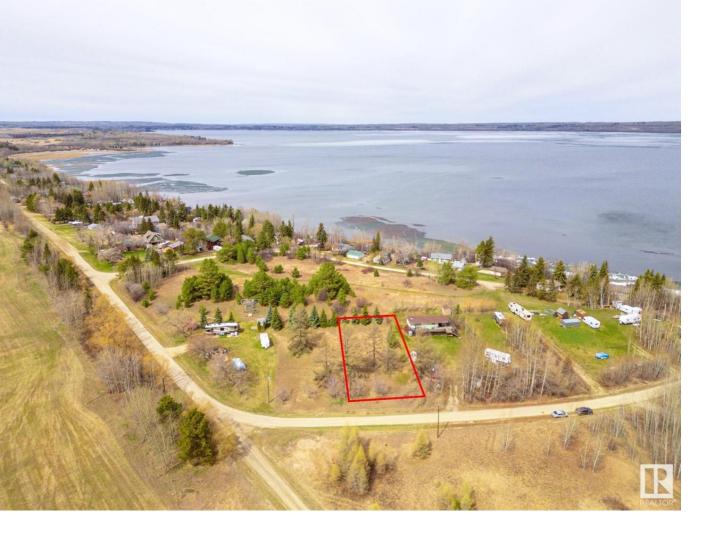

## Rural Parkland County Alberta

\$139 900

Welcome to this incredible 0.29-acre vacant lot, nestled in the cozy Subdivision of Sundance Meadows. This large hillside lot, overlooking Lake Wabamun is just steps away from its serene shores. Whether you're looking to build your dream summer cottage, a four-season paradise, or a place to park your RV, you've found the perfect blend of tranquility and convenience. Backing onto a Municipal Reserve to the west (no neighbors!), to the East you'll find another Municipal Reserve, providing unobstructed views of the sunrise from your future porch! Easy lake access, just a 3 min walk, lets you enjoy boating, fishing, kayaking, swimming or simply relaxing. Conveniently located off Hwy 16, it's an easy commute to the capital city and nearby amenities. Only minutes to Seba beach corner store, summer farmer's market, shopping in Wabamun or golf at nearby Pineridge. Ready-to-enjoy lots like this are rare in small subdivisions with lake access. Don't miss the opportunity to love lake life living today! (id:6769)