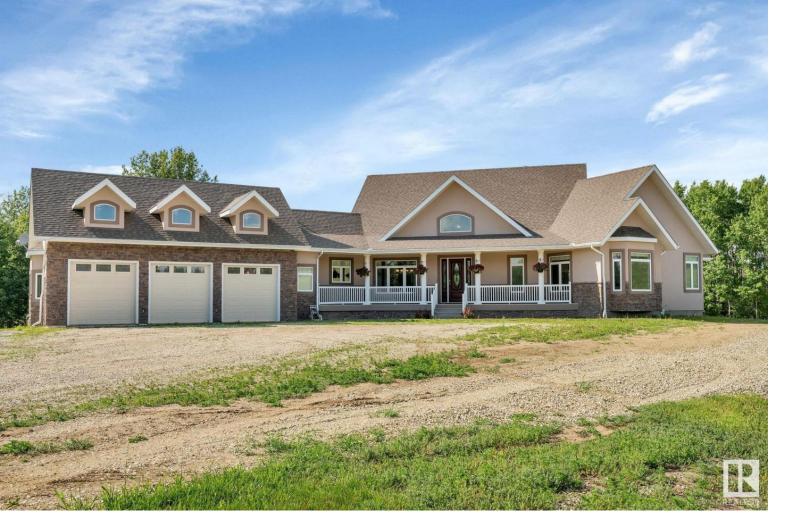

## 53030 RGE RD 20 Rural Parkland County AB \$1,499,000

UNMATCHED VALUE in this picturesque location just west of Stony Plain. This 2011 built bungalow features OVER 6700 developed sq ft on almost 4 acres of rolling land with environmental reserve on 2 sides! Step inside this home & you'll be swept away by the towering ceilings & amazing attention to detail! Large living room w/fireplace & dining room; perfect for entertaining family & friends! Massive kitchen features endless cabinets & counterspace too! Master suite is truly a treat! Huge space with fireplace, deck access, his & hers closets & stunning 5pc ensuite. Beautiful guest bedroom & main floor den too! UPPER THEATRE ROOM! WALKOUT basement features ICF foundation. 2 more bedrooms including 2nd master suite! Huge recreation spaces for games, entertainment, wood fireplace, 2nd kitchen, 2nd den & dedicated storage space! TRIPLE HEATED GARAGE! Large metal shop for extra outdoor storage! Less than 10 minutes from Stony Plain & less than 30 minutes from Edmonton. \*some photos are virtually staged\*