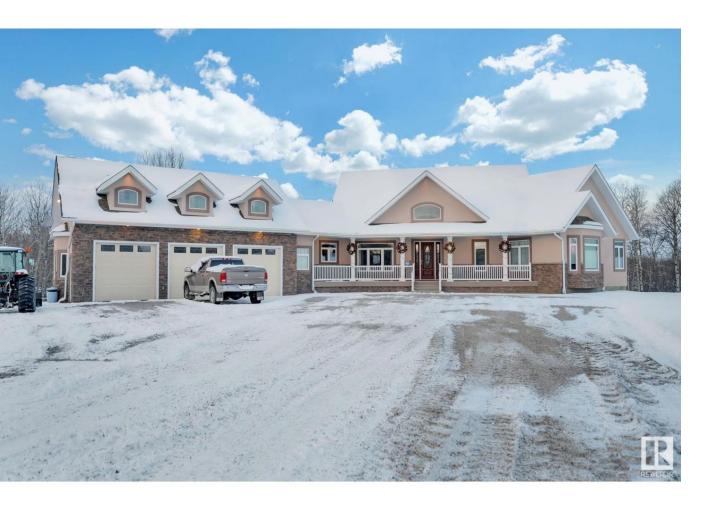

## Rural Parkland County Alberta

\$1,499,000

UNMATCHED VALUE in this picturesque location just west of Stony Plain. This 2011 built bungalow features OVER 6700 developed sq ft on almost 4 acres of rolling land with environmental reserve on 2 sides! Step inside this home & you'll be swept away by the towering ceilings & amazing attention to detail! Large living room w/fireplace & dining room; perfect for entertaining family & friends! Massive kitchen features endless cabinets & counterspace too! Master suite is truly a treat! Huge space with fireplace, deck access, his & hers closets & stunning 5pc ensuite. Beautiful guest bedroom & main floor den too! UPPER THEATRE ROOM!
WALKOUT basement features ICF foundation. 2 more bedrooms including 2nd master suite! Huge recreation spaces for games, entertainment, wood fireplace, 2nd kitchen, 2nd den & dedicated storage space! TRIPLE HEATED GARAGE! Large metal shop for extra outdoor storage! Less than 10 minutes from Stony Plain & less than 30 minutes from Edmonton. \*some photos are virtually staged\* (id:6769)