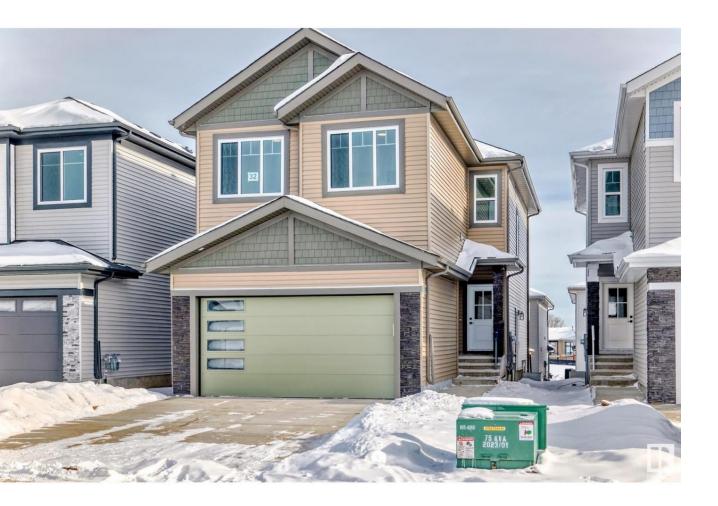

## Spruce Grove Alberta

UPGRADED HOME IN THE COMMUNITY OF JESPERDALE! This home boasts 2210 sq/ft with 4 bedrooms, 2.5 full baths, bonus room & 9ft ceilings on all three levels. Main floor offers vinyl plank flooring, bedroom/den, family room with 18ft ceiling, fireplace. Kitchen, with modern high cabinetry, quartz countertops, island, wet bar, stainless steel appliances & walk-through pantry, is made for cooking family meals and entertaining. Spacious dinning area with ample sunlight is perfect for get togethers. The half bath finishes the main level. Walk up stairs to master bedroom with 5 piece ensuite/spacious walk in closet, 2 bedrooms, full bath, laundry and bonus room. Unfinished basement with separate entrance and roughed in bathroom is waiting for creative ideas. Public transit to Edmonton, & more than 40 km of trails, your dream home home awaits. Includes:DECK/TRIPLE PANE WINDOWS/ WIRELESS SPEAKERS/ GAS HOOKUP ON DECK (id:6769)