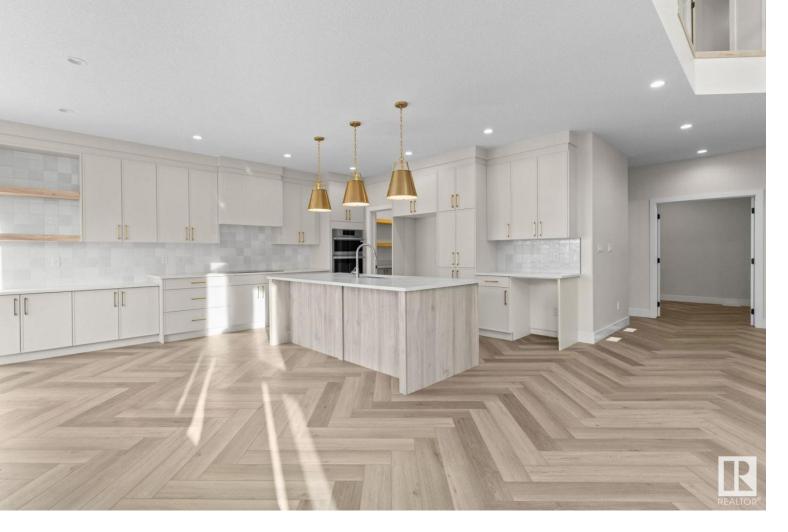

## 32 AVONLEA Way Spruce Grove AB \$724,999

Welcome to this spectacular home in Jesperdale, Spruce Grove! Combining luxury with functionality, this property features a 3 car garage and a breathtaking open-to-above great room. The main IvI is thoughtfully designed with a versatile den, convenient mudroom, and a walkthru pantry that leads into a chef's kitchen, complete with quartz ctops and elegant ceiling-height cabinets. Moving upstairs, you'll discover 3 spacious bdrms, including a stunning primary suite that boasts a walk-in closet, a striking tray ceiling, and a feature wall. An inviting bonus room offers the perfect space for relaxation or entertainment, while an upstairs laundry room with an added sink adds a touch of convenience to daily life. With 9-foot ceilings on both the main and basement IvIs, the home feels open and inviting throughout. Additional highlights include tankless hot water, garage drain, BBQ gas line, MDF shelving, and energy-efficient triple-pane windows. JANUARY 2025 POSSESSION! Note pictures are from similar homes.