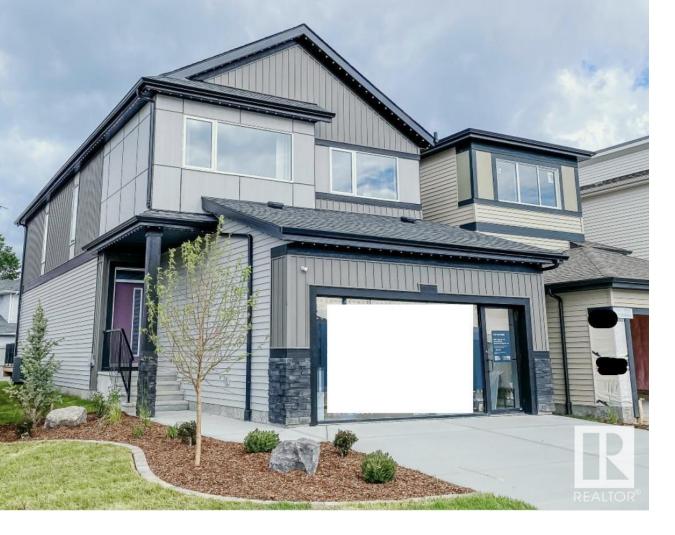

## Spruce Grove Alberta

\$665.000

Welcome to the Career Flow 24 by award-winning Cantiro Homes, a beautifully designed 3-bedroom, 2.5-bathroom home with a striking Nordic Scandinavian exterior, located on a walk-out lot backing onto a tranquil pond with no rear neighbors as well as a 13' x 12' rear deck. Built on a regular lot with additional windows for natural light, this home features a glass railing, and an open-concept layout perfect for everyday living. The spacious family entrance offers smart storage, while the upstairs includes a central bonus room, large secondary bedrooms, and a luxurious primary suite with a freestanding tub, tiled shower, dual vanities, and separate water closet. Finished in Cantiro's Midsummer interior color package, you'll find creamy white cabinetry, warm wood-tone flooring, and gold accents throughout. The walk-out basement with 9' ceilings is undeveloped and ready for your personal touch.(\*photos are for representation only. Colours and finishing may vary\*) (id:6769)