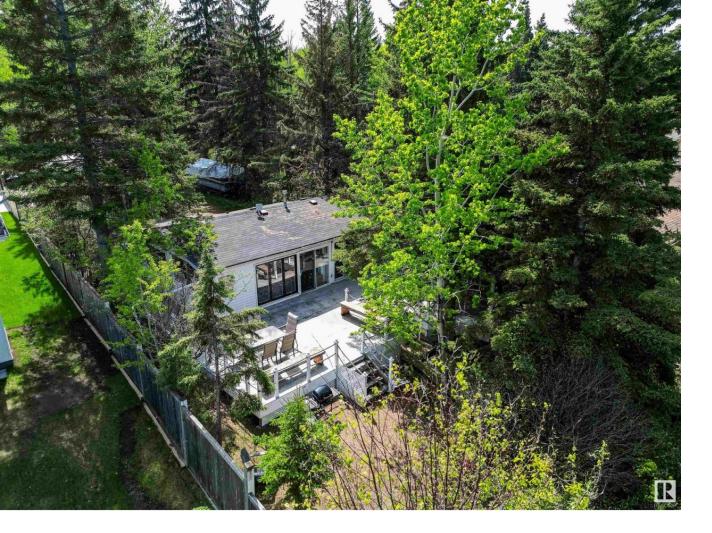

## Rural Parkland County Alberta

\$729,000

Welcome to 32 Marine Drive, an exceptional lakeside retreat on the shores of Wabamun Lake. Tucked behind a private gate and surrounded by mature evergreens, this spacious 1/3-acre lot offers tranquility and breathtaking water views, providing you the opportunity to build your dream cabin or enjoy the existing charming bungalow. Inside, you'll find a light-filled open-concept kitchen and dining area, a cozy living room with a gas fireplace, and 4-piece bathroom. With two bedrooms in the main home plus a separate guesthouse w/ 1/2 bath, there's space for both quiet getaways and entertaining. Unique character finishes and large windows seamlessly blend indoor comfort with the natural surroundings. Step onto one of three tiered decks to enjoy scenic lake views, gather by the firepit or unwind year-round in the fully enclosed sunroom featuring a hot tub that offers a spa experience in any season. Whether you're seeking a weekend escape or a peaceful year-round home, this property is just 1 hour from Edmonton. (id:6769)