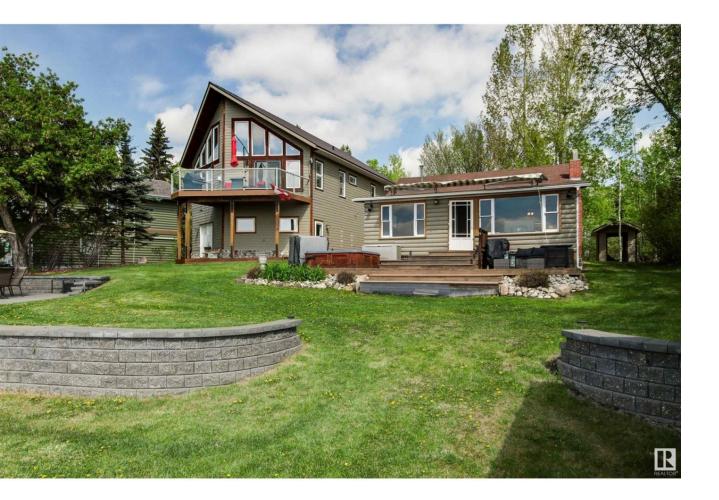

## Rural Parkland County Alberta

Welcome to 32 Prospect Drive located on a large lot with 100 ft of lakefront in the gated community of Point Alison--where stunning lakeside living meets year-round comfort. The main 1,500 sq ft cabin w/ warm wood interiors is perched above a triple garage & features a vaulted great room w/ floor-to-ceiling windows, a cozy gas fireplace, & spacious kitchen w/ granite countertops, rustic wood cabinets & center island w/ bar seating. Three bdrms, including a generous primary suite w/ walk-in closet plus a 5-pc bath offer plenty of space for everyone. Step out to a glass-paneled balcony & take in the incredible lake views or relax on the multi-tiered stone patio & firepit area just steps from the shore. The lower level includes an entryway w/ a laundry room & a convenient half bath. A separate 900 sq ft guest cabin includes a living room w/ a fireplace, dining area & 2 bdrms, ideal for hosting. Other features: In floor heating on both levels, reverse osmosis system, 2 sheds, access to overflow parking & more! (id:6769)