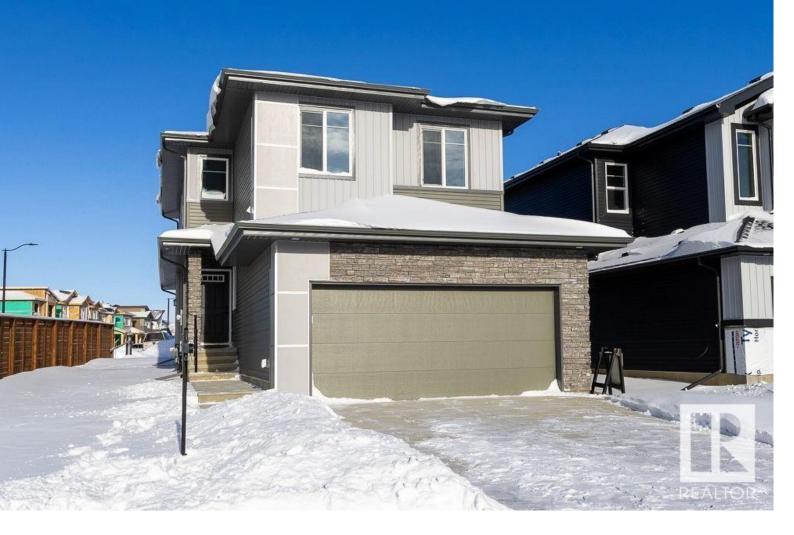

## St Albert Alberta

\$749.900

Check out this STUNNING brand-new, San Rufo built two-storey with a fully finished LEGAL BASEMENT SUITE on a corner lot in Riverside. The open concept main level is the perfect space to entertain family and friends. The kitchen is accented by the large QUARTZ island with eating bar, walk through pantry, and STAINLESS STEEL APPLIANCES. A 4th bedroom and 3pce bathroom complete the main level. Upstairs find the spacious primary bedroom with WALK-IN CLOSET & 5 PCE ENSUITE. Two more additional bedrooms, a 4 pce bath, huge laundry room, and open bonus room finish this upper space. The one-bedroom BASEMENT SUITE is complete with a full kitchen featuring stainless steel appliances, laundry, multiple storage closets, separate side entrance, and generous living space. AMAZING LOCATION is close to grocery, restaurants, professional, walking trails, dog park, Ray Gibbon & Anthony Henday, and the rest of the amenities St. Albert has to offer. Don't miss your OPPORTUNITY TO OWN this incredible space! (id:6769)