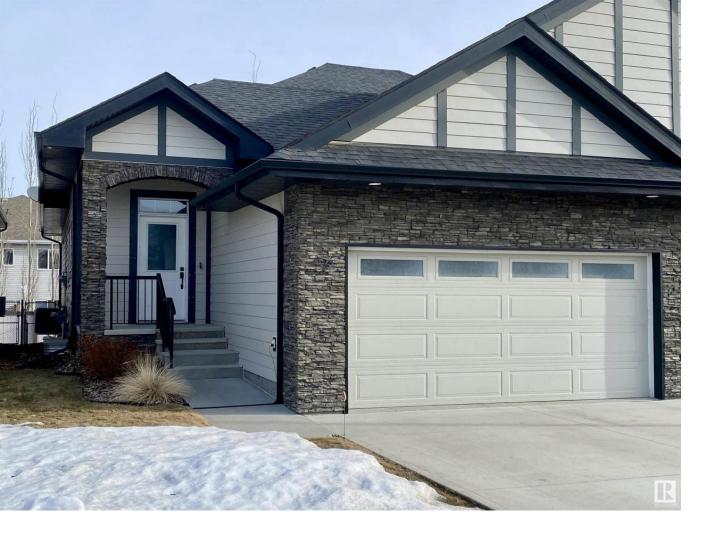

## 32 SIGNATURE Cove Sherwood Park AB

\$599,900

Welcome to EXECUTIVE LIVING in a quite cul-de-sac. This originally owned, IMMACULATE half duplex offers 2576 sq.ft. of total living space with 2 bedrooms and 2 flex rooms, 3 full bathrooms. Spacious entrance with ceramic tile flooring & 10ft ceilings welcomes you as beautiful hardwood floors lead you to a gorgeous living room with 14ft.vaulted ceilings, & a floor to ceiling stone gas fireplace! The kitchen is GORGEOUS with plenty of cabinets, granite countertops, high end appliances, & a large corner pantry. Primary bedroom boasts a 5 pcs ensuite with a nice soaker tub, double sinks and a large walk in closet. Also on the main floor is your laundry & another 4 pcs bath and a office/flex room. Heading down the wide staircase you will find a fully developed basement with family/rec room, lounge area, 2 sided gas fireplace, wet bar area with sink & wine cooler, another large bedroom, a 3 pcs bath and a flex/crafts room. Ceilings are 9ft. high throughout. Features: AC, U/G sprinkler, heated double garage.