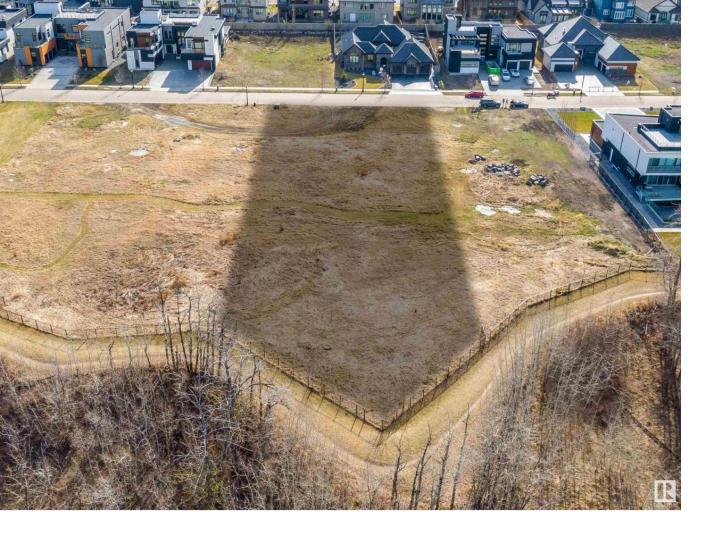

## Edmonton Alberta \$2,100,000

Welcome to the highly coveted area of Windermere Ridge! This spectacular lot boasts breathtaking views of the North Saskatchewan River, and River Ridge Golf & Country Club. This impressive parcel of land is 0.7acres and provides you the opportunity to build with the builder of your choice. In addition to the spectacular unobstructed views, 32 Windermere Drive is near schools, commercial amenities, 3 golf courses and plenty of walking trails to keep you busy all year long. This is the perfect opportunity to build your custom dream home on one of the few remaining river lots on Windermere Drive! (id:6769)