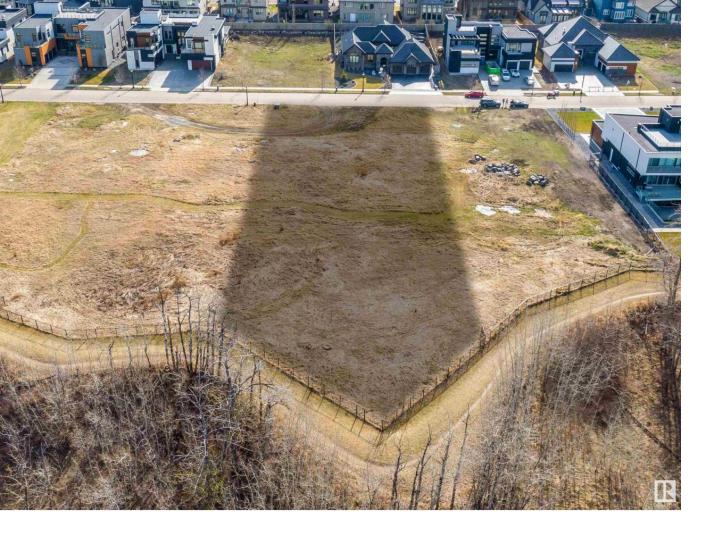

## Edmonton Alberta

\$1,999,900

Welcome to the highly coveted area of Windermere Ridge! This spectacular lot boasts breathtaking views of the North Saskatchewan River, and River Ridge Golf & Country Club. This impressive parcel of land is 0.7acres and provides you the opportunity to build with the builder of your choice. In addition to the spectacular unobstructed views, 32 Windermere Drive is near schools, commercial amenities, 3 golf courses and plenty of walking trails to keep you busy all year long. This is the perfect opportunity to build your custom dream home on one of the few remaining river lots on Windermere Drive! (id:6769)