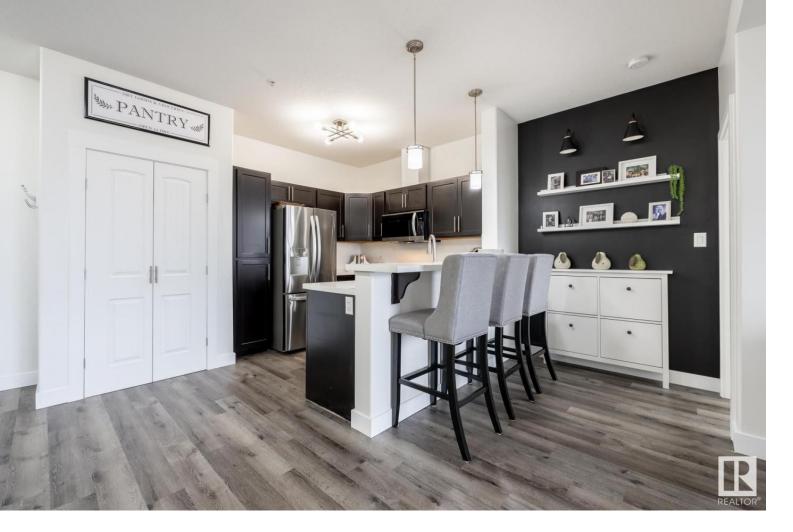

## 304 AMBLESIDE Link 320 Edmonton AB

\$249.900

Welcome to your dream condo at L'Attitude Studios! This gorgeous space has undergone a fabulous makeover with over \$25,000 invested in renovations and upgrades in the last 6 months! Step into luxury with BRAND NEW stainless steel LG kitchen appliances plus a new washer & dryer. Beautiful new vinyl plank flooring throughout, paired with new lighting and fresh all-white paint. STUNNING new bathroom - modern farmhouse style. New vanity, toilet, flooring, mirror, tub faucets, and lighting, every detail you will love. Custom closets in the primary ensure ample space for your wardrobe essentials. Front closet conversion to walk-in pantry, perfect for keeping your kitchen organized and clutter-free! Spacious ensuite boasts double sinks, a walk-in shower & fabulous linen closet with shelving to keep your makeup and toiletries neatly organized. Enjoy the view from the 3rd floor and all the action at the Currents of Windermere. We believe L'Attitude is the crown jewel of Ambleside, but we'll let you be the judge!