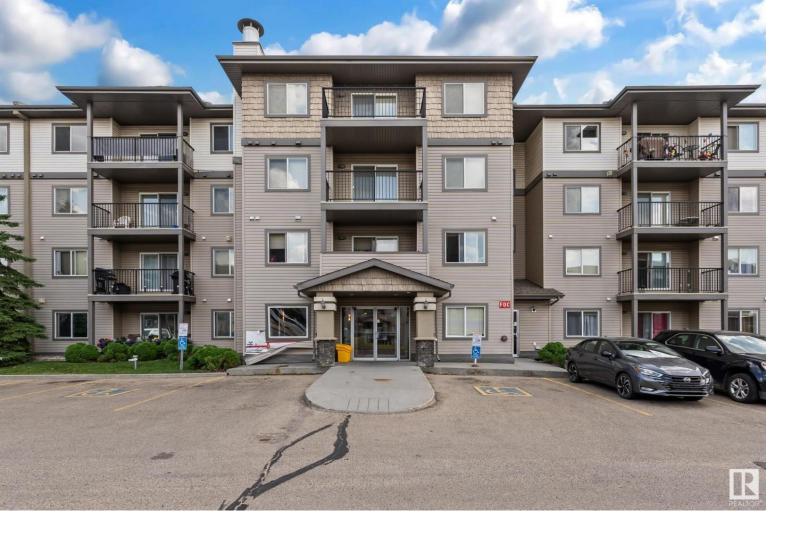

## 309 CLAREVIEW STATION Drive 320 Edmonton AB

\$197888

Welcome to this exquisite 2 bedroom, 2 bath, 856 S.F. condo situated on the 3rd floor of the Avenue At Clareview. This beautiful condo boasts a spacious primary bdrm with an Ensuite, 2nd bdrm, and 2 full brms. You are greeted by an elegant/open concept living space flooded with lots of natural sunlight. The kitchen is adorned with sleek white cabinetry, new luxury vinyl plank flooring, & beautiful quartz countertops. In-suite laundry & storage room. Features a fitness center on the main floor, 1 titled/heated underground parking stall which offers added security, & convenience. A prime location close to great schools, shopping, i.e., Costco, Superstore, Walmart, Best Buy, Clareview Community Recreation Centre, Hospital, and all the amenities you require. Enjoy your private balcony equipped with a gas BBQ hookup. With quick and easy access to LRT, A H/Yellowhead/Whitemud Drive making commuting in & out of the city effortless. Check out this condo before you miss out on purchasing this beautiful property, Welcome Home!!