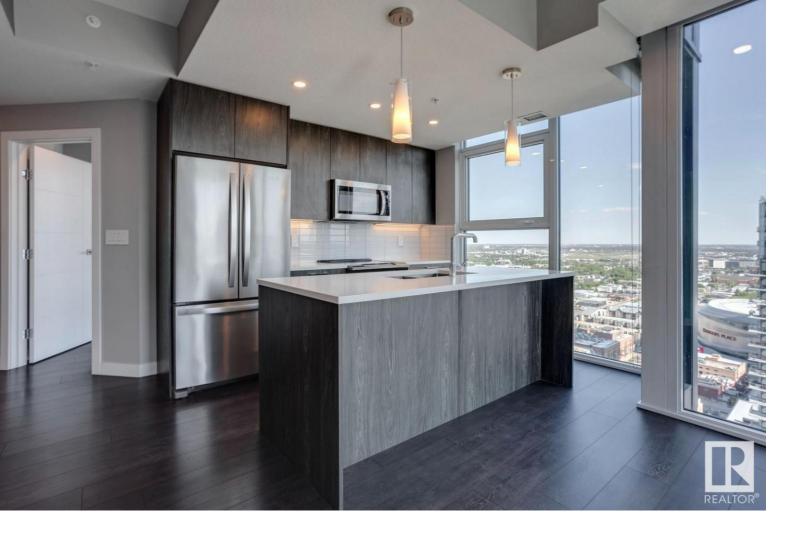

## Edmonton Alberta \$419,900

Stunning High Floor 2 Bedroom, 2 Full Bathroom Suite @ the Encore Tower... This corner suite offers some of the best views of ICE District that the city has to offer! Favorite features include floor-to-ceiling windows, an efficient split-bedroom design and a private sheltered balcony to enjoy plenty of sunshine. Enjoy 'LIKE-NEW' functional and durable finishes throughout - sleek quartz counters, plank-style floors (no carpet), bright and tidy tub-surrounds and neutral roller shades (w/ black-out shades in both bedrooms). Modern design details include stylish kitchen with full-size Whirlpool appliances (SS), a spacious island with seating, 9-foot ceilings and convenient in-suite laundry (full-size). Life at Encore includes many conveniences - friendly concierge, an inviting party-room, 4th floor sundeck with hot-tub and a private fitness room. Do not miss this opportunity at city's ultimate central location! (id:6769)