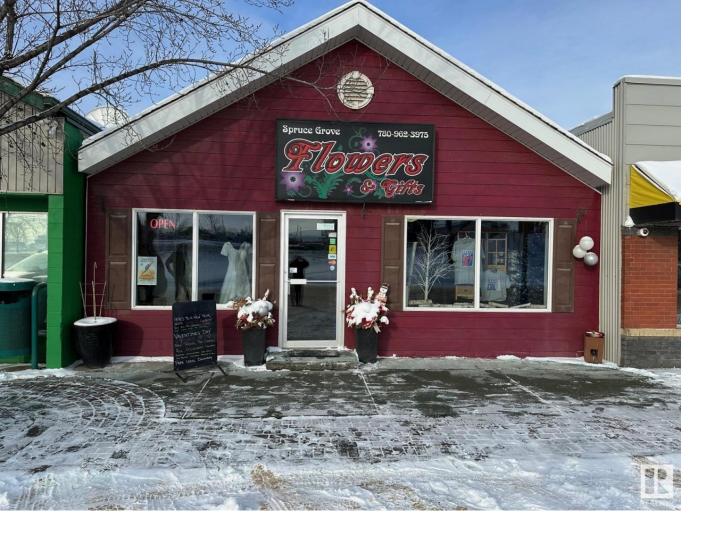

## Spruce Grove Alberta

\$340,000

Prime Commercial Property For Sale. High-Visibility Location in Spruce Grove Discover an exceptional commercial opportunity in the heart of Spruce Grove! This established retail space, currently homed to a flower shop, offers 1875+/- sf of retail space. Located just off of Highway 16A, this prime location ensures high traffic exposure and easy accessibility. Phase 1 Environmental report completed. (id:6769)