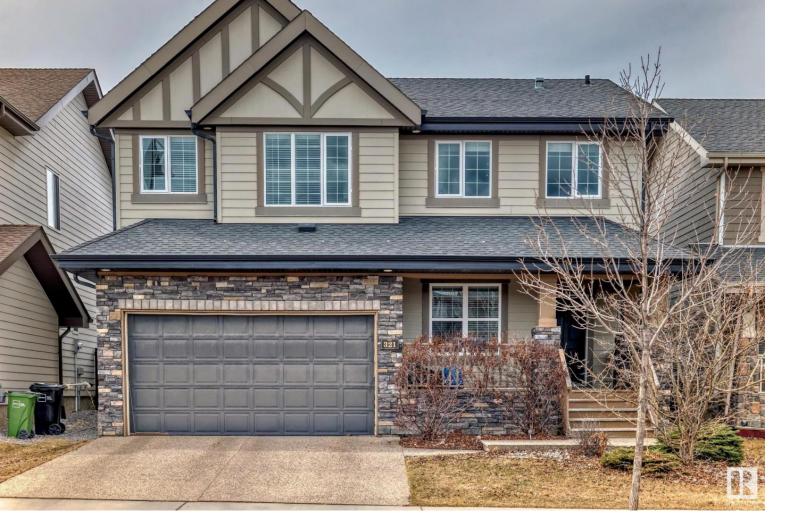

## 321 MAGRATH Boulevard Edmonton AB

This incredible 2363 SQFT 3 bedroom home in Magrath is spectacular for young families within minutes of the park and ravine, Anthony Henday and whitemud freeway. Modern finishes like maple cabinets, hardwood floors, stainless steel appliances and ceramic tile will pleases the most discerning buyers. The home feature a double attached garage, gas fireplace, beautiful exterior with west backyard exposure. The 3 bedrooms and bonus room floorplan accommodates the lifestyle of any family. The developed basement has a full bathroom and a rec room.