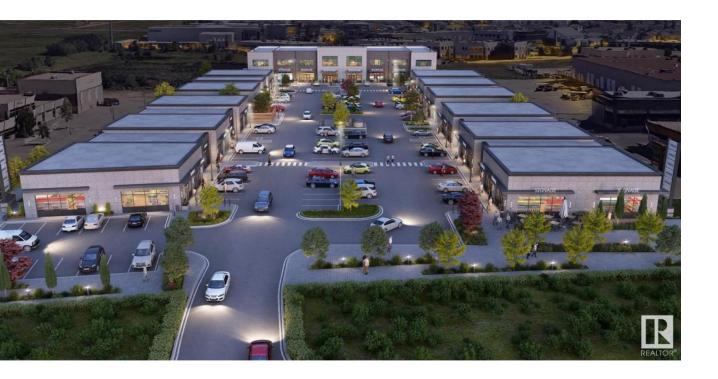

## Edmonton Alberta

\$522,000

Welcome to Parsons Square! Brand New, High Exposure Retail/Professional/Health/Office Commercial Condo Units for Sale or Lease. 5 Freestanding Single Level Buildings with Multiple Bay Sizes.. BLDGS 1,2,3,4 AVAILABLE FOR SALE OR LEASE. BLDG 5 LEASE ONLYPurchase Prices Starting @ \$500.00PSF-\$525.00PSF Base Lease Rates Starting @ \$40.00 PSF Direct Exposure to Parsons Road, Great Access to Ellerslie Road, South Edmonton Common, Anthony Henday! Ample Parking, Excellent Bldg + Pylon Sign Exposure. Busy Hub for Your Business. (id:6769)