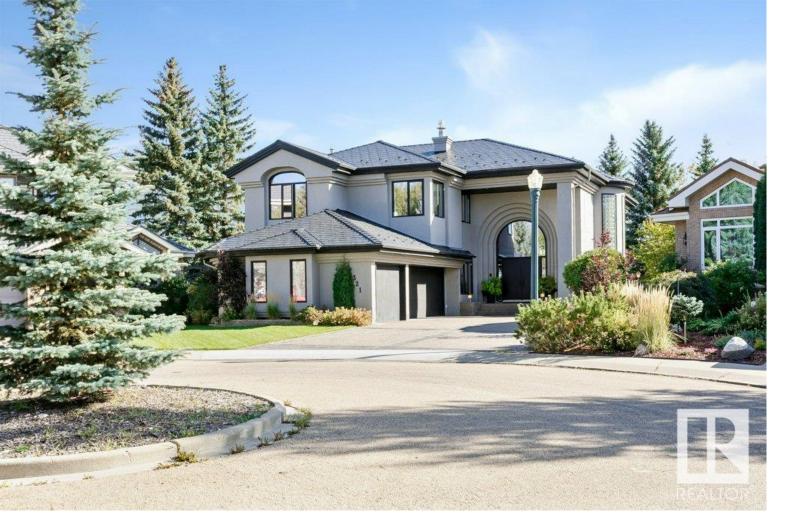

## 321 WEAVER Point(e) Edmonton AB \$1,798,000

Introducing this stunning residence in prestigious Wedgewood Heights, backing onto the serene ravine. Boasting over 6,900 sq. ft. of total living space, 4 bedrooms 5 bathrooms and includes a fully finished walkt out basement. On a prime cul-de-sac, with ultimate privacy on the ravine. The open design features soaring ceilings, with a luxurious 500 sf owner's suite. A chef's inspired kitchen, main floor family room and formal living & dining. Additional second-floor bedrooms each with its own ensuite. Many recent exterior & interior upgrades. Many features provide easy graceful space with room to grow. Enjoy the serenity & privacy of the treed ravine with mature landscaping, fully fenced yard & a triple front-drive garage. Its exceptional & provides convenient access to schools, shopping, community amenities, walking & biking trails, just minutes from the Anthony Henday & Whitemud Dr. Impeccable & meticulous!