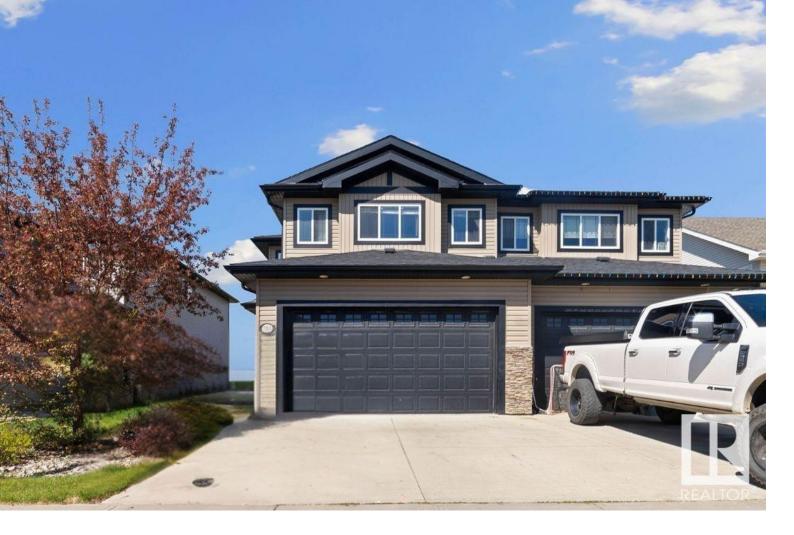

## Beaumont Alberta

\$455,800

QUICK POSSESSION, MOVE-IN READY, beautifully designed half-duplex backing onto a WALKING TRAIL in the sought-after community of Montrose Estates in Beaumont! BRAND new CARPET and PAINT. The main floor has a spacious open-concept layout, featuring a large kitchen with stainless steel appliances, perfect for cooking and entertaining, a cozy fireplace in the living area, and a powder room. Upstairs, you'll find a dedicated laundry area, a bright bonus room, and three well-sized bedrooms including a primary suite with a 4-piece ensuite and walk-in closet. A shared 4-piece bathroom completes the upper level. Good sized deck, BIG backyard, double attached garage and a SEPARATE side entrance to the basement. Enjoy being minutes away from the playground and close to schools, dining, and essential amenities. Close to the Edmonton International Airport. This home offers comfort and convenience in a peaceful, family-friendly neighborhood. A must see! (id:6769)