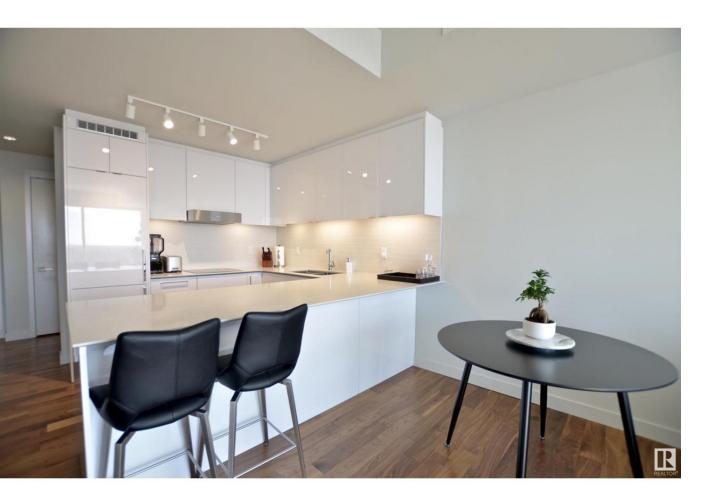

## Edmonton Alberta \$429,900

Live in luxury at The Legends Private Residences in Edmonton's ICE District. This West facing upscale 1 bed + den, 1 bath condo offers premium urban living above the JW Marriott. Featuring floor-to-ceiling windows, engineered hardwood floors, and a modern kitchen with quartz countertops and built-in stainless-steel appliances. The den is ideal for a home office or guest space, and the private balcony provides stunning downtown views. Enjoy in-suite laundry, central A/C, and underground titled parking. Residents have access to hotel-style amenities including concierge service, rooftop patio, fitness center, indoor pool, and direct climate-controlled access to Rogers Place, restaurants, and the LRT. Perfect for professionals or investors looking to be in the heart of Edmonton's most vibrant district. (id:6769)