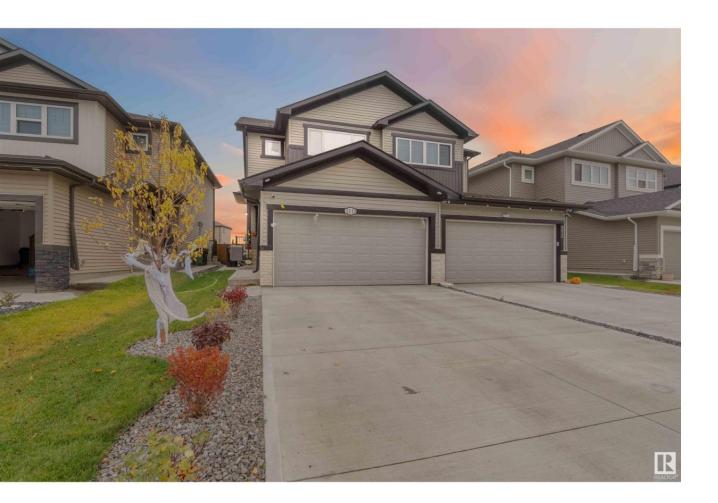

## Edmonton Alberta

\$549,900

Step into this beautifully designed 1,345 SqFt half duplex, located in the sought-after Maple neighbourhood. The bright and airy main floor features an open-concept kitchen with stainless steel appliances, seamlessly flowing into the living area—perfect for everyday living and entertaining. Upstairs, you'll find a well-laid-out space with a spacious primary bedroom with an ensuite, two additional bedrooms, and a 3-piece bathroom. The second floor is carpeted, adding comfort and warmth. The self-contained 1-bedroom in-law space in the basement has its own private entrance, kitchen, full bathroom, and ample storage. Outside, enjoy the fully fenced and landscaped yard, complete with a deck that's perfect for outdoor gatherings. Additional features include a double attached garage, full air conditioning, and durable vinyl plank flooring. All this home needs is YOU! (id:6769)