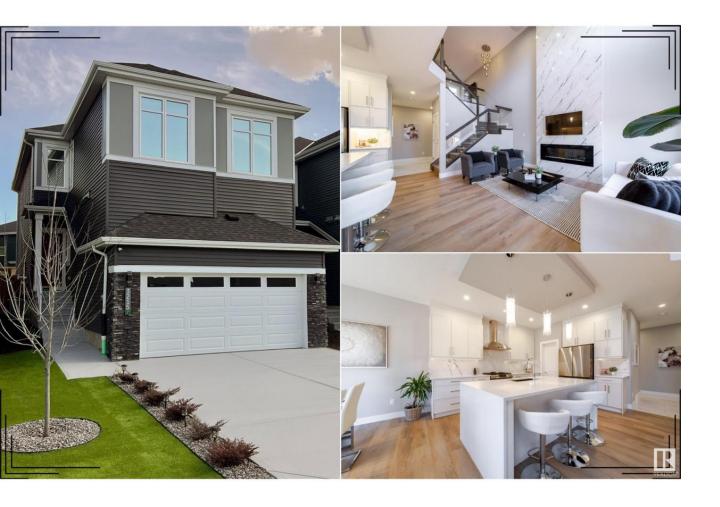

## Edmonton Alberta

\$775.900

STUNNING INCOME-GENERATING HOME in the sought-after Southwest community of Glenridding Ravine! Skip the cost of a new -- this like-new beauty is packed with a ton of high-end upgrades! Main floor features a bright den/office, gorgeous white kitchen with quartz countertops, double waterfall island, S/S appliances & gas range. The open-to-below living room is Bathed in natural light and offers a serene view of the landscaped yard & deck. Upstairs showcases a spacious bonus room, a spa-like primary ensuite with free-standing tub & elegant tiled stand-up shower, plus a walk-through closet that connects to a laundry room with sink. Two more generous bedrooms & full bath complete the upper level. The LEGAL 1-bedroom basement suite with private entrance is perfect for mortgage help or extended family, featuring modern finishes throughout. Extras include low-maintenance turf grass, 2 HWT, A/C, water purification system & epoxy garage floor. This home delivers luxury, function & financial flexibility—a true GEM! (id:6769)