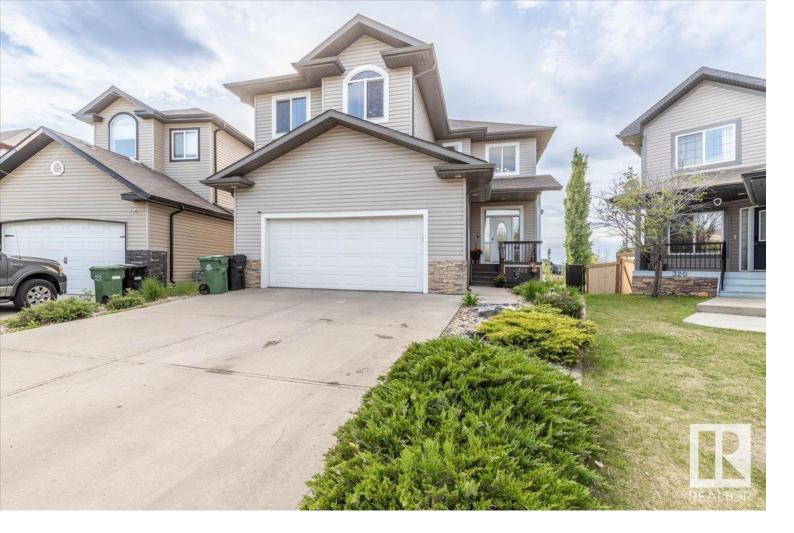

## Leduc Alberta

\$589,000

Located in the popular community of Deer Valley is this Beautiful 2229 sq/ft home with a Double Attached Heated Garage, and a Huge Backyard! The Main Level of the home hosts the Spacious Living Room with a gas fireplace open to the Kitchen, and Dining Room. The Kitchen has a raised eating bar, Walk-through pantry, and access to the raised deck that has a gas BBQ hookup. A 2 piece bathroom, and the Laundry room with access to the Double Attached Heated Garage complete the main floor. The Upper Level has the Primary Bedroom with a walk-in closet, and 5 piece Ensuite Bathroom. Two more Bedrooms, another 5 piece Bathroom, and a Bonus Room Conclude the Upper Level. The Walk-Out Basement leads to the Large, Fenced, Landscaped, Backyard with a Patio Pad, Natural Gas Fire Pit, and a Storage Shed. This Home has Air Conditioning, Custom Wood Window Coverings, and many other upgrades ready to be enjoyed by its new owners! (id:6769)