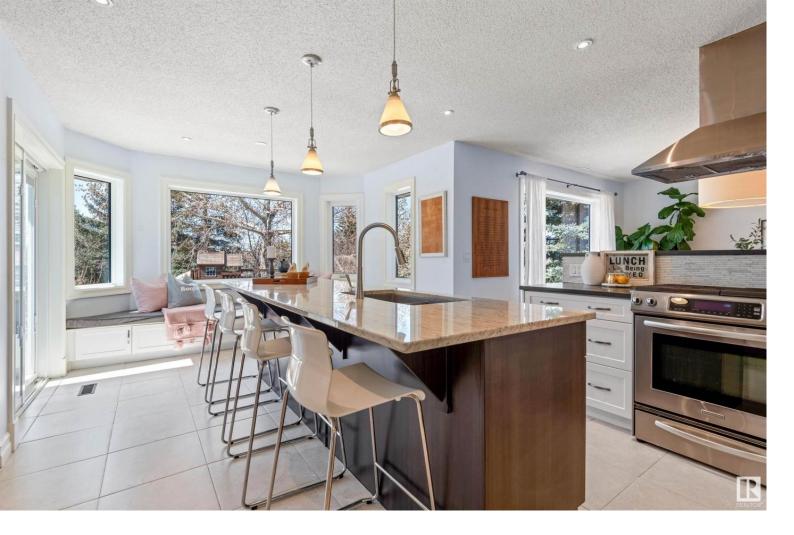

## 322 O'CONNOR Close Edmonton AB

\$875.000

Nestled in a family-friendly Ogilvie Ridge CUL-DE-SAC, this quarter-acre property lives like a resort! Perfect for family life - featuring over 3000 sq ft of functional space. Comes complete with the mudroom of your dreams to keep the kids organized, an OPEN CONCEPT main floor with great sightlines of the yard. Heart of the home is the CHEF'S kitchen with ISLAND seating, and cabinet and countertop space for days! Upstairs you'll enjoy FOUR spacious bedrooms, including a KING SIZED primary suite with heated bathroom floors, dual vanities, glass shower, soaker tub, and walk-in closet. The basement serves as the ultimate kids' area with a rec room and extra bedroom. Fantastic STORAGE space throughout - Upgrades include air conditioning, triple-pane windows (2021), RUBBER Roof (2018), NEW HWT, and 7 year old deck. Steps to the RAVINE and private courts for tennis/pickleball - Close to TOP RATED Schools, Parks, Services and Shopping. The Perfect Mix of Character and Modern Convenience!