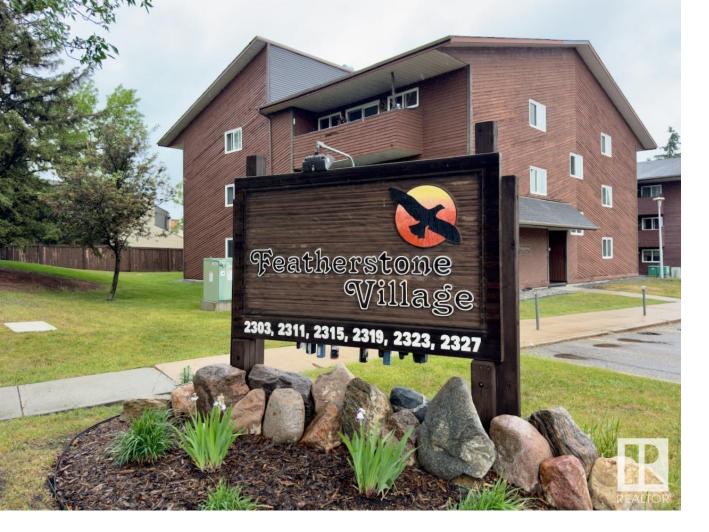

## Edmonton Alberta

\$129,900

This TOP FLOOR, PET FRIENDLY, CORNER 2 BDRM with easy access to the LRT, HENDAY, U of A, DOWNTOWN, & NATURAL TRAILS is what you've waited for! You will immediately notice the FRESHLY PAINTED SPACE & HARDWOOD FLOORING. A generous entrance leads to the LARGE KITCHEN with 2-SIDED PANTRY, CUSTOM SHELVING, and FLEXIBLE AREA for a SERVING ISLAND or BISTRO SET. The kitchen opens to the BRIGHT DINING AREA. Brimming with charm, you will love the WAINSCOTTING in the living room! The UPGRADED PATIO DOOR opens to the MOST PRIVATE, COVERED BALCONY WITH STORAGE ROOM that is surrounded by BEAUTIFUL MATURE TREES. Large UPGRADED WINDOWS EMBRACE THE ENTIRE UNIT that SHARES VERY FEW WALLS, and there is NO UNIT ABOVE YOU! The PRIMARY & 2ND BEDROOM have easy access to the RENOVATED 4PC BATH. Laundry day is a breeze when you have YOUR OWN WASHER & DRYER with EXTRA STORAGE. The ENERGIZED PARKING STALL is perfectly located JUST OUTSIDE THE DOOR! A SPECTACULAR FIND in an OUTSTANDING LOCATION! \*Some photos virtually staged. (id:6769)