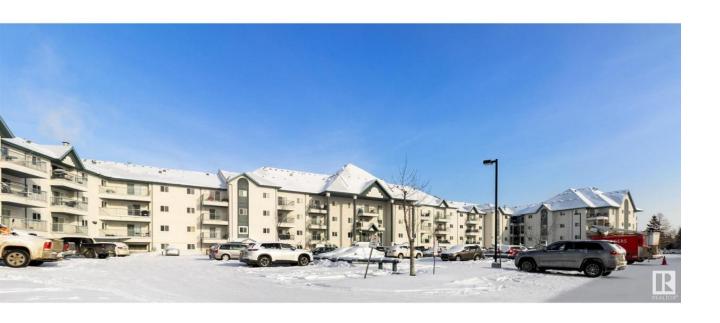

## Edmonton Alberta

\$169,999

Welcome to this bright and spacious third-floor unit in the heart of Tera Losa! Offering over 800 sq. ft., this south-facing condo features a private balcony with partial views of the park and water across the street. Inside, you'll find 2 generous bedrooms, in-suite laundry, and an inviting open-concept layout. One outdoor parking stall is included, and condo fees (under \$500/month) cover heat and water. Enjoy the convenience of nearby shopping, transit, and all amenities in this fantastic location. Don't miss out! (id:6769)