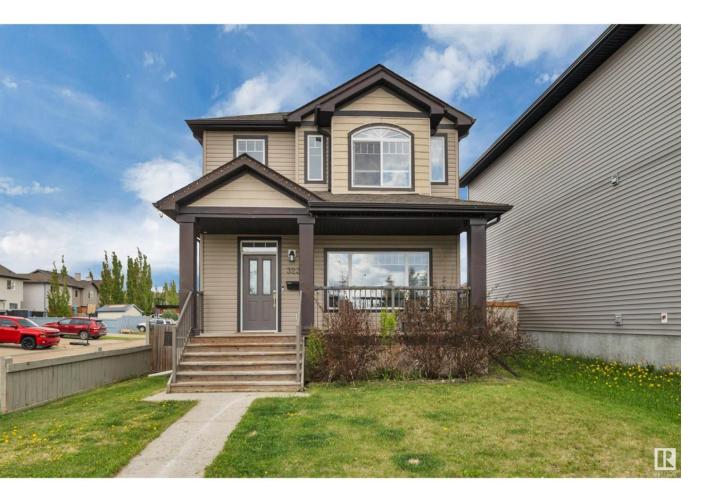

## Leduc Alberta \$399,800

Discover Suntree, Where Family Life Thrives! This Thoughtfully Designed Community Offers Professionally Planned Parks, Connecting Pathways & A Serene Pond. Nestled On A Quiet Street, You're Steps Away From Knie Park & A K-9 Public School - Convenience Redefined! Step Inside This 1600+ Sq Ft Home Featuring An Open-Concept Layout With A Bright Main Living Area Warmed By A Gas Fireplace. Natural Light Floods The Space, Highlighting The Rich Hardwood & Contemporary Tile Flooring. The Fun, Stylish Kitchen Impresses With Upgraded, High-Gloss, Soft-Close Cabinetry, Quartz Counters And A Sleek Tile Backsplash. Enjoy The Outdoors From Your Front Veranda Or The Large, Multi-Tiered Deck (Partially Covered By An Extended Roof Overhang) In The Backyard. With Back Alley Access And A Concrete Parking Pad. Looking For Future Potential? The Unfinished Basement Boasts A Separate Side Entrance, Ideal For A Secondary Suite. Recently Professionally Painted And Ready For You To Move In! (Some photos have been virtually staged) (id:6769)