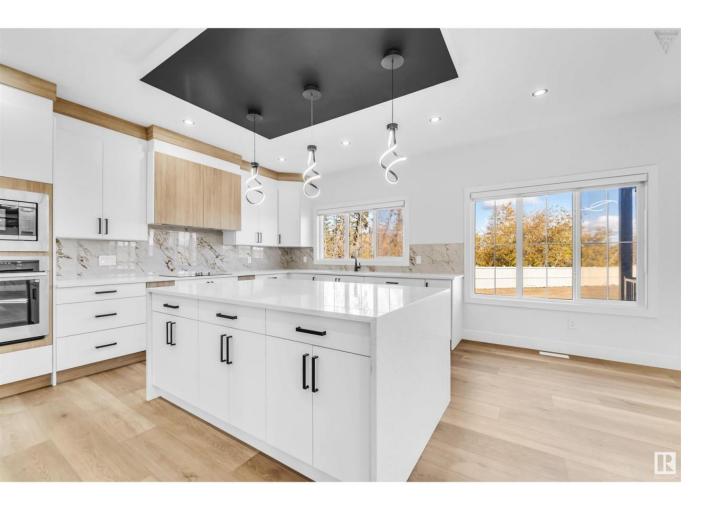

## Edmonton Alberta

\$1,099,999

This stunning home features 2 master bedrooms on the upper level and sits on a spacious 38-pocket lot and. Lot is roughly about 13500 sq. feet. Welcome to TRIPLE GARAGE house backing on the Range road in SOUTH SIDE. House is fully custom built with 5 BEDROOM & 5 BATHROOMS. Main floor greets with FULL BED & BATH. Open to below at back, SPICE KITCHEN, Covered Deck and extra HALF BATH completes main floor. Steps lights and custom railings add to beauty. Upstairs has huge bonus room with huge Balcony perfect for RAVINE VIEW. Master bedroom is very well sized and giant with indent ceiling and feature wall. Upstairs has total of 4 beds and 3 baths and 2 rooms has JACK and JILL concept. Come visit this Beautiful house in prime location of MAPLE and CALL it HOME. \*\*\*Please note: The display picture(s) is from a similar listing and is for illustration purposes only.\*\*\* (id:6769)